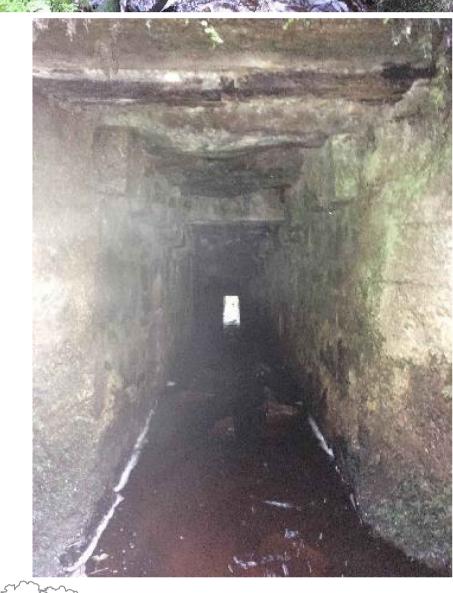

Scale: 1:50

TLI Group Bridge Ref: Bridge 8 Watercrossing Ref: W29.

**Detail 1- Proposed 110kV UG Cable Ducts in Trefoil** Formation Crossing Bridge Scale: 1:10

HEAVY VEGETATION

Bridge Elevation
Scale: 1:50