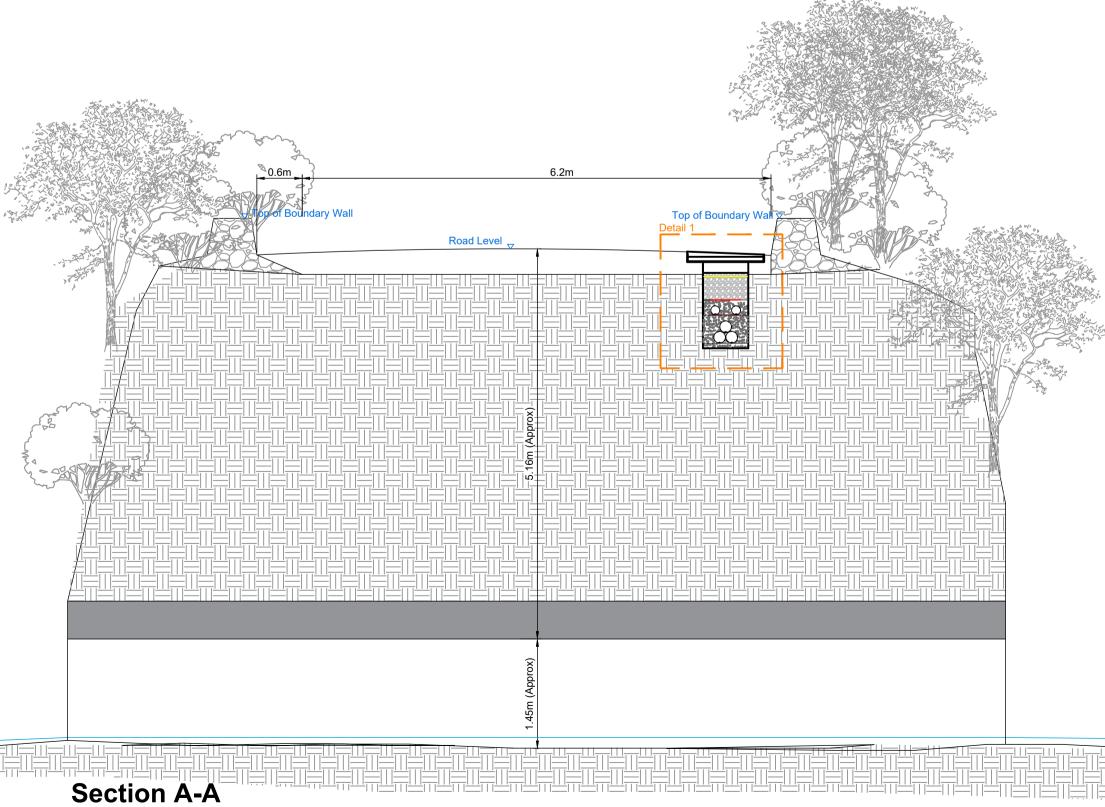

Scale: 1:50

TLI Group Bridge Ref: Bridge 8 Watercrossing Ref: W29.

**Detail 1- Proposed 110kV UG Cable Ducts in Trefoil** Formation Crossing Bridge Scale: 1:10

HEAVY VEGETATION

Bridge Elevation
Scale: 1:50