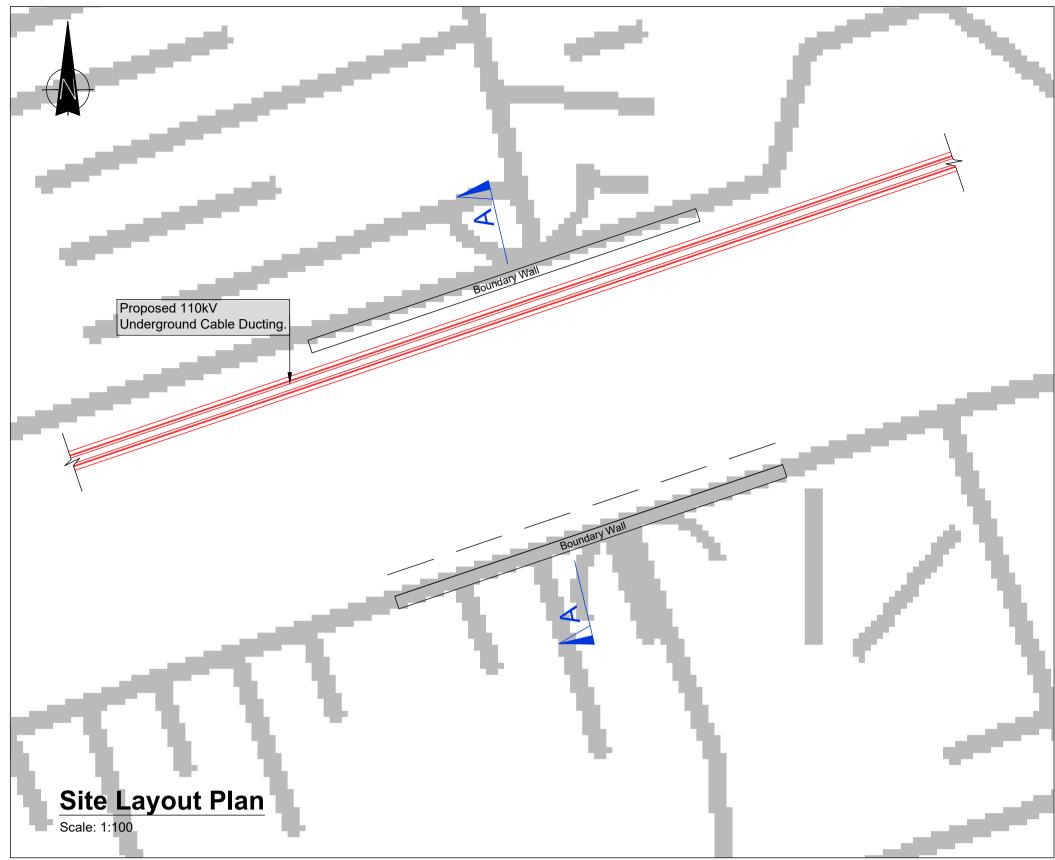

Scale: 1:50

TLI Group Bridge Ref: Bridge 8 Watercrossing Ref: W29.

**Detail 1- Proposed 110kV UG Cable Ducts in Trefoil** Formation Crossing Bridge Scale: 1:10

HEAVY VEGETATION

Bridge Elevation
Scale: 1:50