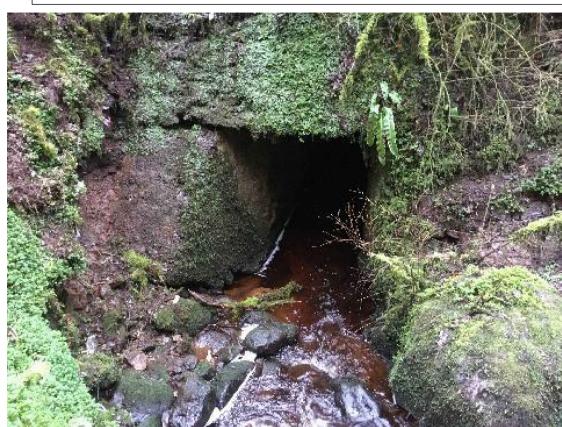

Scale: 1:50

TLI Group Bridge Ref: Bridge 8 Watercrossing Ref: W29.

**Detail 1- Proposed 110kV UG Cable Ducts in Trefoil** Formation Crossing Bridge Scale: 1:10

HEAVY VEGETATION

Bridge Elevation
Scale: 1:50