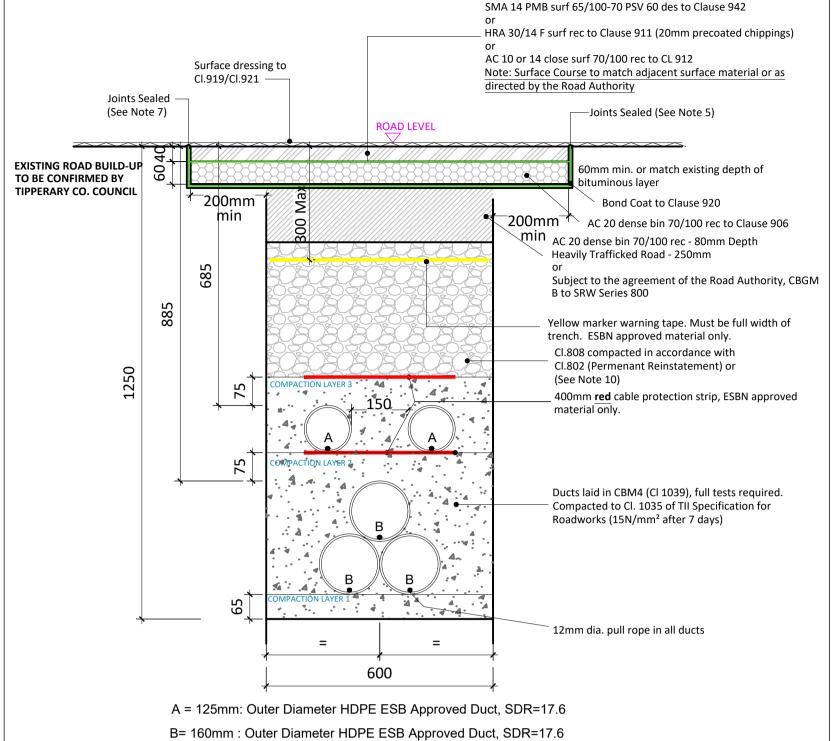

Scale: 1:50

TLI Group Bridge Ref: Bridge 8 Watercrossing Ref: W29.

**Detail 1- Proposed 110kV UG Cable Ducts in Trefoil** Formation Crossing Bridge Scale: 1:10

HEAVY VEGETATION

Bridge Elevation
Scale: 1:50